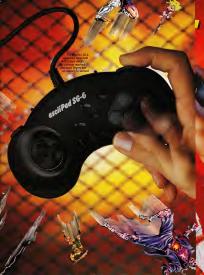

Pertinent Techno-babble.

Hey, Sega Genesis players: If you don't have Ascliware sixbutton controllers yet, you're going to need them soon.

Because you'll need six-button control for the lightning-fast power-combo moves and turbo action it takes to win the coolest new Genesis games.

You'll need it for Eternal

Loser Champions.Th You'll need it for Jungle Strike<sup>TH</sup> You'll need it cause your gamelife depends on it.

winning ergonomic design. The most advanced electronic engineering. The highest quality, most durable injection-molded

plastics And it's all built to the most exacting tolerances

hetween seams and moving parts, helping make them the most accurate firing devices in the videogame world.

To be the best, start with the best, and nothing less. Ascilware S count controllers

And now. 96 quick words about quality.

Play with asciiPad SG-6, or the Fighter Stick SG-6, and control is complete. Each controller adds impressively to Asciiware's reputation for unsurpassed duality. Peri. With each controller. you'll experience the most intelligent, award-

#### The asciiPad SG-6

Six-button, hand-held control. The most comfortable, efficient, ergonomic hand-held pad there is.

4+2 Configuration for ergonomic forelinger and thamb controls, instantaneous response and "power combo" moves, as well as other repid sequenced more autopose.

Total control of all available options for arcade-style pames.

Turbo settings of up to 24 shots per second

Surface Mount Technology (See specifications for Fighter Stick SG-6)

Custom Microchip (See specifications for Fighter Stick 9G-6)

Unsurpassed Durability: Fire Button Rating of no less than 5 million pushes for each button